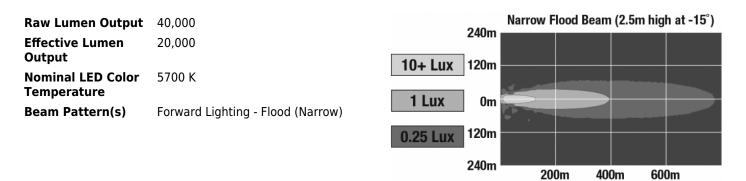

| Additional Information | Wire Harness: SJ000W 6m Harness |



## **PRODUCT DIMENSIONS**





## LED Work Light - Model 623

### **ELECTRICAL SPECIFICATIONS**

| Input Voltage              |  |
|----------------------------|--|
| Operating Voltage          |  |
| Transient Spike Protection |  |
| Current Draw               |  |

24-48V DC 16-60V DC 150V peak @ 1 HZ-100 Pulses 10A @ 24V DC 5A @ 48V DC

### **REGULATORY STANDARDS COMPLIANCE**



Buy America Standards IEC IP67 Eco Friendly IEC IP69K

#### PHOTOMETRIC SPECIFICATIONS



#### APPLICATIONS



Print date: 2024-08-11 © 2024 J.W. Speaker Corporation • Germantown, WI U.S.A. www.jwspeaker.com • speaker@jwspeaker.com • 262.251.6660



# LED Work Light - Model 623

#### **PRODUCT WARNINGS**

For California residents:

**WARNING:** Cancer and reproductive harm - <u>www.P65Warnings.ca.gov</u>.

**AVERTISSEMENT:** Cancer et effet nocif sur la reproduction - <u>www.P65Warnings.ca.gov</u>.

#### **RELATED PRODUCTS**





Part Number <u>0546681</u> with Medium Flood Beam Pattern

Part Number <u>0546691</u> 16-60V LED Work Light 16-60V LED Work Light with Wide Flood Beam Pattern