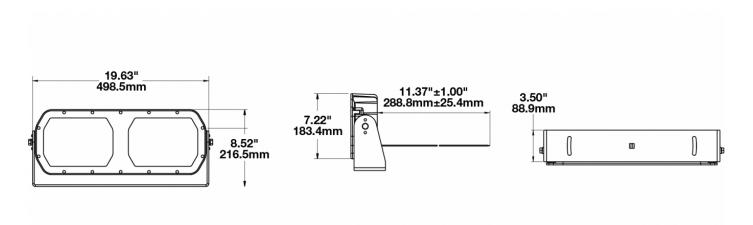

## **PRODUCT DIMENSIONS**

## **PRODUCT INFORMATION**

| Description16-60V LED Work Light with Narrow<br>Flood Beam PatternHeight216.41 mm / 8.52 inWidth498.60 mm / 19.63 inDepth88.90 mm / 3.5 inShapeRectangularOuter Lens MaterialGlassOuter Lens ColorClearHousing MaterialDie-Cast AluminumHousing ColorBlackMounting TypeUniversal Pedestal MountMinimum Operating<br>Temperature-40 °C / -40 °FProduct Weight18.00 lbs / 8.16 kgsShipping Weight19.63 lbs / 8.9 kgsAdditional InformationWire Harness: SJ000W 6m Harness |                        |                                 |
|-------------------------------------------------------------------------------------------------------------------------------------------------------------------------------------------------------------------------------------------------------------------------------------------------------------------------------------------------------------------------------------------------------------------------------------------------------------------------|------------------------|---------------------------------|
| Width498.60 mm / 19.63 inDepth88.90 mm / 3.5 inShapeRectangularOuter Lens MaterialGlassOuter Lens ColorClearHousing MaterialDie-Cast AluminumHousing ColorBlackMounting TypeUniversal Pedestal MountMinimum Operating<br>Temperature-40 °C / -40 °FMaximum Operating<br>Temperature65 °C / 149 °FProduct Weight18.00 lbs / 8.16 kgsShipping Weight19.63 lbs / 8.9 kgs                                                                                                   | Description            | 5                               |
| Depth88.90 mm / 3.5 inShapeRectangularOuter Lens MaterialGlassOuter Lens ColorClearHousing MaterialDie-Cast AluminumHousing ColorBlackMounting TypeUniversal Pedestal MountMinimum Operating<br>Temperature-40 °C / -40 °FMaximum Operating<br>Temperature65 °C / 149 °FProduct Weight18.00 lbs / 8.16 kgsShipping Weight19.63 lbs / 8.9 kgs                                                                                                                            | Height                 | 216.41 mm / 8.52 in             |
| ShapeRectangularOuter Lens MaterialGlassOuter Lens ColorClearHousing MaterialDie-Cast AluminumHousing ColorBlackMounting TypeUniversal Pedestal MountMinimum Operating<br>Temperature-40 °C / -40 °FMaximum Operating<br>Temperature65 °C / 149 °FProduct Weight18.00 lbs / 8.16 kgsShipping Weight19.63 lbs / 8.9 kgs                                                                                                                                                  | Width                  | 498.60 mm / 19.63 in            |
| Outer Lens MaterialGlassOuter Lens ColorClearHousing MaterialDie-Cast AluminumHousing ColorBlackMounting TypeUniversal Pedestal MountMinimum Operating<br>Temperature-40 °C / -40 °FMaximum Operating<br>Temperature65 °C / 149 °FProduct Weight18.00 lbs / 8.16 kgsShipping Weight19.63 lbs / 8.9 kgs                                                                                                                                                                  | Depth                  | 88.90 mm / 3.5 in               |
| Outer Lens ColorClearHousing MaterialDie-Cast AluminumHousing ColorBlackMounting TypeUniversal Pedestal MountMinimum Operating<br>Temperature-40 °C / -40 °FMaximum Operating<br>Temperature65 °C / 149 °FProduct Weight18.00 lbs / 8.16 kgsShipping Weight19.63 lbs / 8.9 kgs                                                                                                                                                                                          | Shape                  | Rectangular                     |
| Housing MaterialDie-Cast AluminumHousing ColorBlackMounting TypeUniversal Pedestal MountMinimum Operating<br>Temperature-40 °C / -40 °FMaximum Operating<br>Temperature65 °C / 149 °FProduct Weight18.00 lbs / 8.16 kgsShipping Weight19.63 lbs / 8.9 kgs                                                                                                                                                                                                               | Outer Lens Material    | Glass                           |
| Housing ColorBlackMounting TypeUniversal Pedestal MountMinimum Operating<br>Temperature-40 °C / -40 °FMaximum Operating<br>Temperature65 °C / 149 °FProduct Weight18.00 lbs / 8.16 kgsShipping Weight19.63 lbs / 8.9 kgs                                                                                                                                                                                                                                                | Outer Lens Color       | Clear                           |
| Mounting TypeUniversal Pedestal MountMinimum Operating<br>Temperature-40 °C / -40 °FMaximum Operating<br>Temperature65 °C / 149 °FProduct Weight18.00 lbs / 8.16 kgsShipping Weight19.63 lbs / 8.9 kgs                                                                                                                                                                                                                                                                  | Housing Material       | Die-Cast Aluminum               |
| Minimum Operating<br>Temperature-40 °C / -40 °FMaximum Operating<br>Temperature65 °C / 149 °FProduct Weight18.00 lbs / 8.16 kgsShipping Weight19.63 lbs / 8.9 kgs                                                                                                                                                                                                                                                                                                       | Housing Color          | Black                           |
| Temperature65 °C / 149 °FMaximum Operating<br>Temperature65 °C / 149 °FProduct Weight18.00 lbs / 8.16 kgsShipping Weight19.63 lbs / 8.9 kgs                                                                                                                                                                                                                                                                                                                             | Mounting Type          | Universal Pedestal Mount        |
| TemperatureProduct Weight18.00 lbs / 8.16 kgsShipping Weight19.63 lbs / 8.9 kgs                                                                                                                                                                                                                                                                                                                                                                                         | • •                    | -40 °C / -40 °F                 |
| Shipping Weight19.63 lbs / 8.9 kgs                                                                                                                                                                                                                                                                                                                                                                                                                                      |                        | 65 °C / 149 °F                  |
|                                                                                                                                                                                                                                                                                                                                                                                                                                                                         | Product Weight         | 18.00 lbs / 8.16 kgs            |
| Additional Information Wire Harness: SJ000W 6m Harness                                                                                                                                                                                                                                                                                                                                                                                                                  | Shipping Weight        | 19.63 lbs / 8.9 kgs             |
|                                                                                                                                                                                                                                                                                                                                                                                                                                                                         | Additional Information | Wire Harness: SJ000W 6m Harness |